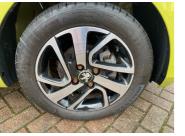

## **Overview**

| 6,250 miles |
|-------------|
| Petrol      |
| 11          |
| Hatchback   |
| Manual      |
| Green Fizz  |
| 1           |
| YK69BDT     |
|             |

Digital Radio, Air Conditioning, Alloy Wheels, Anti Lock Brakes, Auto On Headlights, Bluetooth Preparation (Phone), Climate Control, Cloth Upholstery, DAB Radio, Electric Door Mirrors, Electric Windows, Height Adjustable Drivers Seat, ISOFIX, Metallic Paint, Passenger Airbag, Pollen Filter, Power Assisted Steering (PAS), Rear Parking Sensor, Remote Central Locking, Steering Column - Adjustable, Trip Computer, USB and AUX