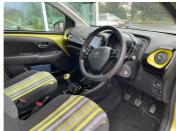

## **Overview**

| 6,250 miles |
|-------------|
| Petrol      |
| 11          |
| Hatchback   |
| Manual      |
| Green Fizz  |
| 1           |
| YK69BDT     |
|             |

Digital Radio, Air Conditioning, Alloy Wheels, Anti Lock Brakes, Auto On Headlights, Bluetooth Preparation (Phone), Climate Control, Cloth Upholstery, DAB Radio, Electric Door Mirrors, Electric Windows, Height Adjustable Drivers Seat, ISOFIX, Metallic Paint, Passenger Airbag, Pollen Filter, Power Assisted Steering (PAS), Rear Parking Sensor, Remote Central Locking, Steering Column - Adjustable, Trip Computer, USB and AUX