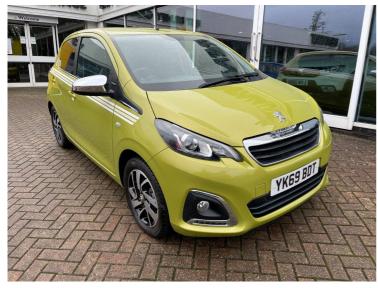

## 2020(69) Peugeot 108 COLLECTION

£9,750

## **Overview**

| 6,250 miles |
|-------------|
| Petrol      |
| 11          |
| Hatchback   |
| Manual      |
| Green Fizz  |
| 1           |
| YK69BDT     |
|             |

Digital Radio, Air Conditioning, Alloy Wheels, Anti Lock Brakes, Auto On Headlights, Bluetooth Preparation (Phone), Climate Control, Cloth Upholstery, DAB Radio, Electric Door Mirrors, Electric Windows, Height Adjustable Drivers Seat, ISOFIX, Metallic Paint, Passenger Airbag, Pollen Filter, Power Assisted Steering (PAS), Rear Parking Sensor, Remote Central Locking, Steering Column - Adjustable, Trip Computer, USB and AUX