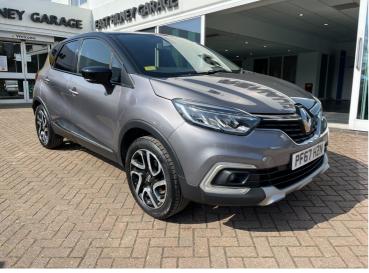

## 2018(67) Renault Captur **DYNAMIQUE S NAV TCE**

£8,995

## **Overview**

| Mileage         | 46,200 miles                |
|-----------------|-----------------------------|
| Fuel Type       | Petrol                      |
| Engine Size     | 0.9                         |
| Bodystyle       | Hatchback                   |
| Transmission    | Manual                      |
| Exterior Colour | Oyster Grey / Diamond Black |
| Previous Owners | 1                           |
| Registration    | PF67HZN                     |
|                 |                             |