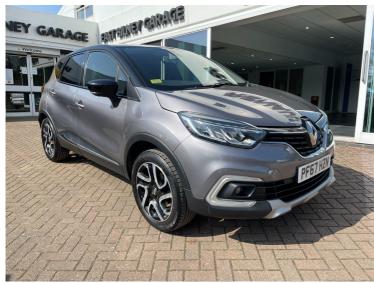

## 2018(67) Renault Captur **DYNAMIQUE S NAV TCE**

£8,995

## **Overview**

| Mileage         | 46,200 miles                |
|-----------------|-----------------------------|
| Fuel Type       | Petrol                      |
| Engine Size     | 0.9                         |
| Bodystyle       | Hatchback                   |
| Transmission    | Manual                      |
| Exterior Colour | Oyster Grey / Diamond Black |
| Previous Owners | 1                           |
| Registration    | PF67HZN                     |
|                 |                             |