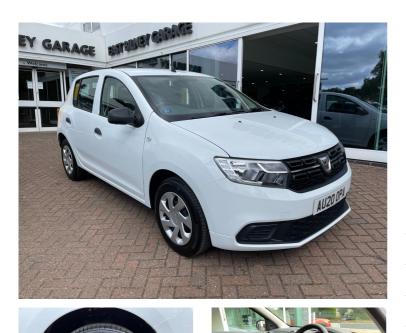

## East Bilney Garage

**Overview** 

| 19,625 miles  |
|---------------|
| Petrol        |
| 0.9           |
| Hatchback     |
| Manual        |
| Glacier White |
| 1             |
| AU20OPA       |
|               |